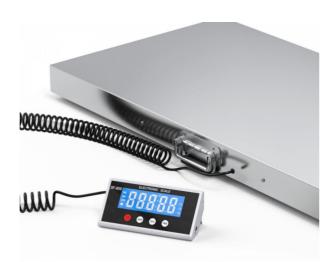

#### Introduction

If you need a large platform scale for weighing parcels or pet, this SF-809 500kg / 100g High Quality Digital Postal Scale won't disappoint you!

It is a portable and compact-sized item that won't take up too much space. For its quality, with the adopted stainless steel and ABS materials, this scale is durable and reliable to use. It ensures high accuracy in weighing. Built with LCD, it is easy to read. Also, it supports kg / lb: oz / LB weighing units. Be alert to selection!

### **Features**

- Equipped with a high precision strain gauge sensor system.
- The LCD display can be put on the desk or fixed on the wall for easy reading
- Auto zero resetting/power off.
- Self-calibrate function
- Mode function (kg, lb, lb: oz).
- Extra-large stainless platform, waterproof & wipe-clean
- Angle blue backlight LCD display.
- Hold & Tare weighing function