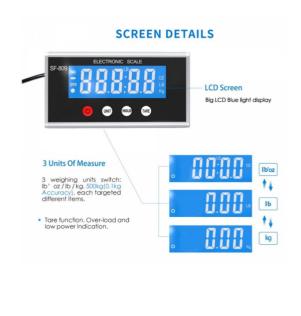

#### Introduction

If you need a large platform scale for weighing parcels or pet, this SF-809 500kg / 100g High Quality Digital Postal Scale won't disappoint you!

It is a portable and compact-sized item that won't take up too much space. For its quality, with the adopted stainless steel and ABS materials, this scale is durable and reliable to use. It ensures high accuracy in weighing. Built with LCD, it is easy to read. Also, it supports kg / lb: oz / LB weighing units. Be alert to selection!

### **Features**

- Equipped with a high precision strain gauge sensor system.
- The LCD display can be put on the desk or fixed on the wall for easy reading
- Auto zero resetting/power off.
- Self-calibrate function
- Mode function (kg, lb, lb: oz).
- Extra-large stainless platform, waterproof & wipe-clean
- Angle blue backlight LCD display.
- Hold & Tare weighing function