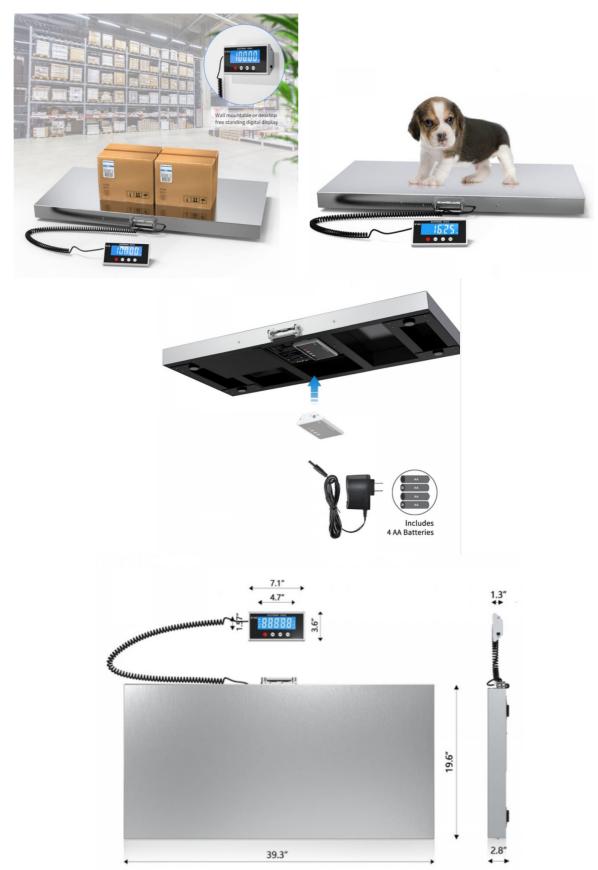

### **Specifications**

| Max Weight    | 500 Kg            |
|---------------|-------------------|
| Min Weight    | 0.5 Kg            |
| Resolution    | 0.1 Kg            |
| Units         | KG / LB: OZ / LB  |
| LCD Display   | 104 x 35mm        |
| Platform size | 1000 x 500mm      |
| Dimensions    | 1000 x 500 x 70mm |
| Material      | Stainless Steel,  |
|               | ABS               |
| Power by      | 4 x AAA batteries |
|               | or Power adapter  |
|               | (EU plug)         |

### **Features**

- Equipped with a high precision strain gauge sensor system.
- The LCD display can be put on the desk or fixed on the wall for easy reading
- Auto zero resetting/power off.
- Self-calibrate function
- Mode function (kg, lb, lb: oz).
- Extra-large stainless platform, waterproof & wipe-clean
- Angle blue backlight LCD display.
- Hold & Tare weighing function